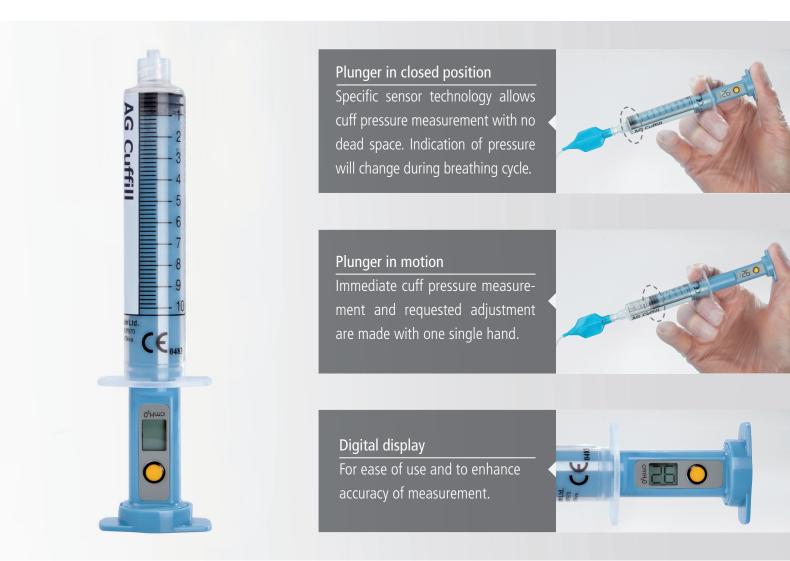

# AG Cuffill – Easy – Accurate – Reliable

Cuff pressure monitoring contributes to reduce tracheal ischemia and subsequent complications. Availability of the device and precision of the measurement are fundamental to obtain good results of the technique.

AG Cuffill is a very light and easy to use device, providing high accuracy of cuff pressure measurement. It allows control and adjustment of pressure for all cuffed airway devices. It is especially beneficiary for low volume cuff such as pediatric endotracheal tubes.