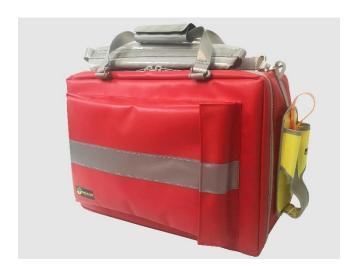

## With Padded Sling (Straight Grey Golf Hook) 98-001-8085-0422 (separate product):