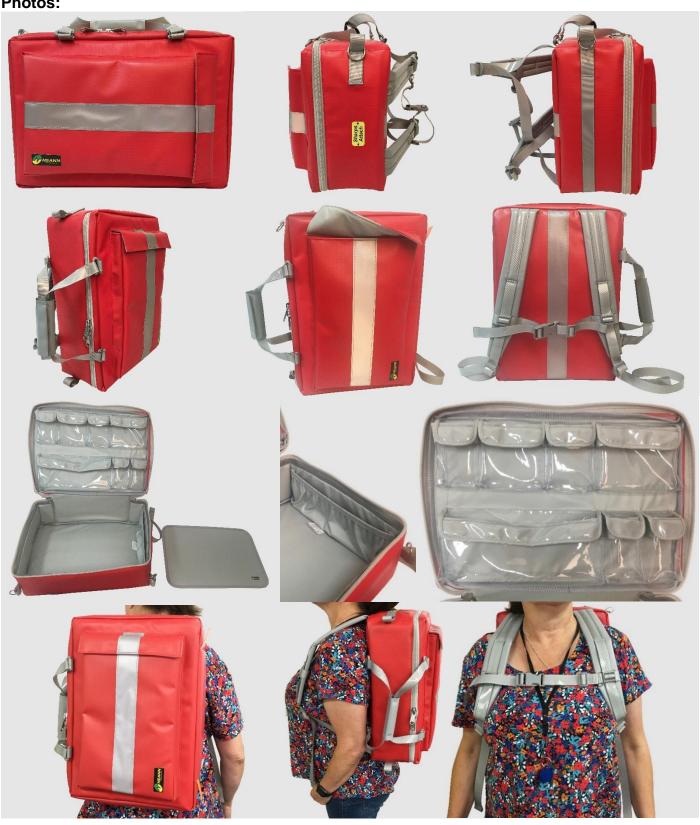

## **Photos:**

#### **External**

- Reflective tape: Provides high visibility in low light conditions
- Antimicrobial materials used: EnvironFrei improves infectious controls minimizing cross contamination
- aVector labelling: ease of cleaning and minimizes cross contamination
- Reinforced EnvironFrei fabric: Increased durability, allows ease of cleaning
- Coated Webbing: Allows ease of cleaning and minimizes cross contamination
- Magnetised, replaceable and padded aVector handles: Minimizes cross contamination
- Attachment point for padded, adjustable and replaceable shoulder sling purchased separately if required (Padded Sling Straight Grey Golf Hook 98-001-8085-0422)
- Padded, adjustable backpack with sternum strap feature: keep hands free when carrying
- Attachment point for magnetic and replaceable sharps holder purchased separately if required (code subject to size required)
- Foam rigidity to outer walls, lid and base: maintains form and adds impact resistance
- Heavy duty zip placed to give maximum access to interior
- Front external padded pocket Magnetised flap closure

### Internal

- Water resistant fabric: Allows ease of cleaning and minimizes cross contamination
- Lightly coloured fabric: Allows contamination to be easily identified
- Removable panel work surface : clean prep surface for chosen location
- Internal lid has clear pockets with magnetic flaps: one hand usage and auto close
- Can fit pouches in base purchased separately if required (Small Pouch 50-001-0194-0422, Large Pouch - 50-001-0192-0422, HITH Observation Pouch (Red) - 50-001-0189-0192)

### **Specifications**

External dimensions: 450mm (L) x 330mm (W) x 230mm (H)

Total volume: 34.2 Litres
Weight when empty: 1.88kg
Maximum recommended carry weight: 3kg

External fabric: Medium weight reinforced EnvironFrei