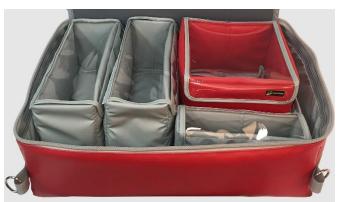

### Internal

- Water resistant fabric: Allows ease of cleaning and minimizes cross contamination
- Lightly coloured fabric: Allows contamination to be easily identified
- Removable panel work surface : clean prep surface for chosen location
- Internal lid has clear pockets with magnetic flaps: one hand usage and auto close
- Can fit pouches in base purchased separately if required (Small Pouch 50-001-0194-0422, Large Pouch - 50-001-0192-0422, HITH Observation Pouch (Red) - 50-001-0189-0192)

## **Photos:**

## With pouches (separate products):

Small Pouch - 50-001-0194-0422

Large Pouch - 50-001-0192-0422

HITH Observation Pouch (Red) - 50-001-0189-0192