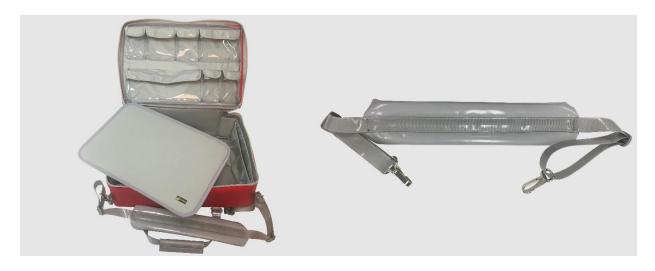

### Internal

- Water resistant fabric: Allows ease of cleaning and minimizes cross contamination
- Lightly coloured fabric: Allows contamination to be easily identified
- Removable panel work surface : clean prep surface for chosen location
- Internal lid has clear pockets with magnetic flaps: one hand usage and auto close
- Can fit pouches in base purchased separately if required (Small Pouch 50-001-0194-0422, Large Pouch - 50-001-0192-0422, HITH Observation Pouch (Red) - 50-001-0189-0192)

## **Photos:**