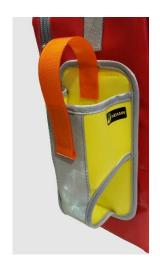

## With 600ml Sharps container holder (2 mags) 50-001-8088-0386 (separate product):