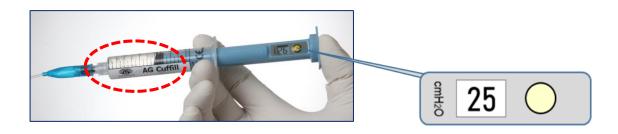

- **For cuff pressure adjustment**- Connect the device to the Airway cuff line as shown (plunger between 5-10cc) and adjust cuff pressure by pushing the plunger, actual cuff pressure will appear on screen.