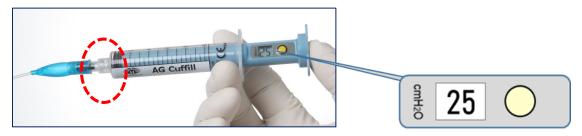

\* In case display shows value other than 00, press the yellow button for 5 sec to calibrate device is ready for use only when pressure is "0"

- **For cuff Pressure measurement** – Connect the device to the Airway cuff line as shown (Plunger all the way in),actual cuff pressure will display on screen.